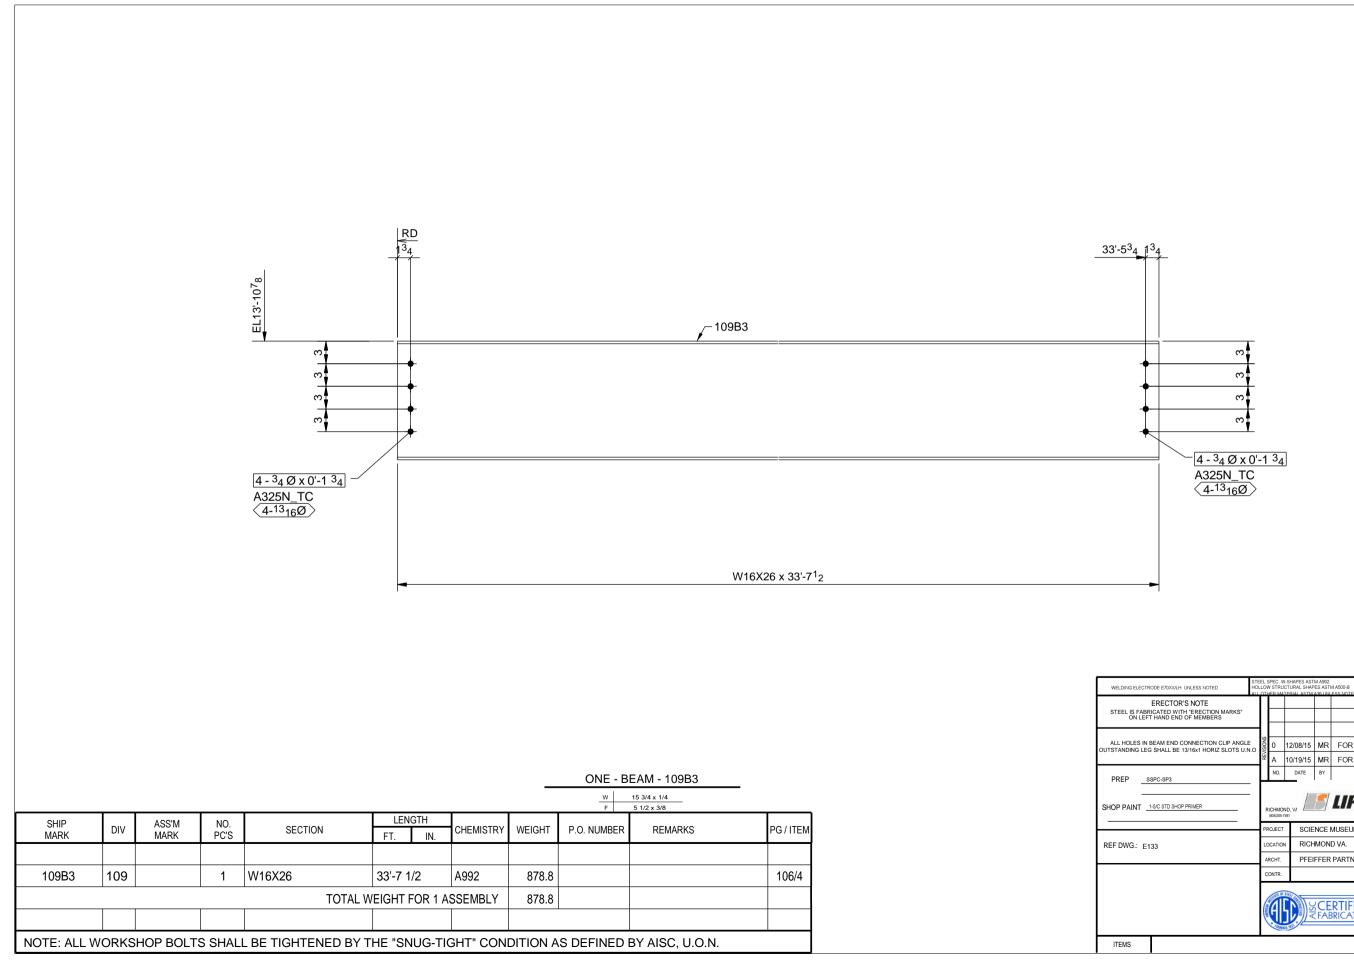

| HOLI   |                               |                                                      |                                                                                    |                                                                                                        |                                                                             |                                                                                                                                                                                                                                                                                                      |                                                                                                                                                                                                                                                                                                                                   |  |
|--------|-------------------------------|------------------------------------------------------|------------------------------------------------------------------------------------|--------------------------------------------------------------------------------------------------------|-----------------------------------------------------------------------------|------------------------------------------------------------------------------------------------------------------------------------------------------------------------------------------------------------------------------------------------------------------------------------------------------|-----------------------------------------------------------------------------------------------------------------------------------------------------------------------------------------------------------------------------------------------------------------------------------------------------------------------------------|--|
|        |                               |                                                      |                                                                                    |                                                                                                        |                                                                             |                                                                                                                                                                                                                                                                                                      |                                                                                                                                                                                                                                                                                                                                   |  |
|        | EVISIONS                      | 0                                                    | 12/08/15                                                                           |                                                                                                        | FOR FAB                                                                     |                                                                                                                                                                                                                                                                                                      |                                                                                                                                                                                                                                                                                                                                   |  |
| $\neg$ | R                             | A<br>NO.                                             | 10/19/15<br>DATE                                                                   | MR<br>BY                                                                                               |                                                                             |                                                                                                                                                                                                                                                                                                      |                                                                                                                                                                                                                                                                                                                                   |  |
|        |                               | RICHMOND, V2<br>(04/35/34)                           |                                                                                    |                                                                                                        |                                                                             |                                                                                                                                                                                                                                                                                                      |                                                                                                                                                                                                                                                                                                                                   |  |
| $\neg$ | PF                            | SCIENCE MUSEUM OF V                                  |                                                                                    |                                                                                                        |                                                                             | IRGINIA                                                                                                                                                                                                                                                                                              |                                                                                                                                                                                                                                                                                                                                   |  |
|        | LOCATION<br>ARCHT.            |                                                      | RICH                                                                               | RICHMOND VA.                                                                                           |                                                                             |                                                                                                                                                                                                                                                                                                      |                                                                                                                                                                                                                                                                                                                                   |  |
|        |                               |                                                      | PFEI                                                                               | PFEIFFER PARTNERS                                                                                      |                                                                             |                                                                                                                                                                                                                                                                                                      |                                                                                                                                                                                                                                                                                                                                   |  |
|        |                               |                                                      |                                                                                    |                                                                                                        |                                                                             |                                                                                                                                                                                                                                                                                                      |                                                                                                                                                                                                                                                                                                                                   |  |
|        | SCERTIFIED<br>SIZE FABRICATOR |                                                      |                                                                                    |                                                                                                        | RTIFIED                                                                     | MADE MR 10/122015 CHR0: MAK 1208/15<br>ORDER NO. <u>15-114</u><br>SHEET NO. <u>109B3</u>                                                                                                                                                                                                             |                                                                                                                                                                                                                                                                                                                                   |  |
|        |                               |                                                      |                                                                                    |                                                                                                        |                                                                             | SEQ                                                                                                                                                                                                                                                                                                  | 109                                                                                                                                                                                                                                                                                                                               |  |
|        | HOL                           | HOLLOVOSINA<br>LO CINA<br>R<br>R<br>R<br>R<br>R<br>R | HOLLOW STRU<br>ALL OTHER MA<br>SCORE<br>LO VIENT<br>RICHMOO<br>(804985-<br>PROJECT | HOLLOW STRUCTURAL SHAP<br>TOTHER MATERIAL ASTM<br>1.0<br>1.0<br>1.0<br>1.0<br>1.0<br>1.0<br>1.0<br>1.0 | ALL OTHER MATERIAL ASTALASIAN<br>BODD AND AND AND AND AND AND AND AND AND A | HOLLOW STRUCTURAL SHAPES ASTM ABOUE<br>THEE MATERIAL ASTM ABLE ESSIDIED<br>0 12/08/15 MR FOR FAB<br>0 12/08/15 MR FOR FAB<br>0 12/08/15 MR FOR APPL<br>NO. DATE BY DESCR<br>RICHMOND, VA<br>004555749<br>PROJECT SCIENCE MUSEUM OF VIR<br>LOCATION RICHMOND VA.<br>ARCHT. PFEIFFER PARTNERS<br>CONTR | HOLLOW STRUCTURAL SHAPES ASTM 450.08<br>ALL OTHER MATERIAL ASTM 931 IN ESSIDIED<br>0 12/08/15 MR FOR FAB<br>0 12/08/15 MR FOR FAB<br>A 10/19/15 MR FOR APPL<br>NO. DATE BY DESCRIPTION<br>RICHMOND, VI<br>RICHMOND, VI<br>RICHMOND, VI<br>RICHMOND VI<br>CONTR<br>CONTR<br>CONTR<br>MADE I<br>MADE I<br>MADE I<br>MADE I<br>CONTR |  |